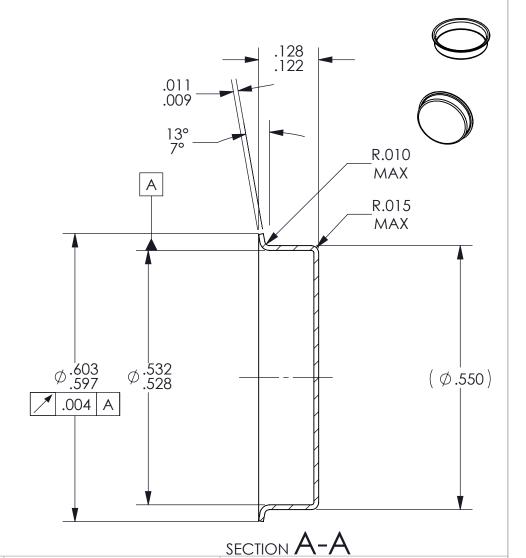

## NOTES:

LET

- MATERIAL: GRADE A NICKEL, .010 ± .0005 STARTING GAGE
- PARTS MUST BE FREE AND CLEAN OF CONTAMINANTS INCLUDING SOLVENTS & OILS.
- PARTS TO BE FREE OF SRATCHES, DENTS & BURRS
  PER MANUFACTURING PLANTS VISUAL
  STANDARDS.

## RMP# 6746

|            | DESC:<br>TO-8 .600  |                  |               | CUST. #:<br>1014-0355 Ref F |        |  |
|------------|---------------------|------------------|---------------|-----------------------------|--------|--|
| <b>′</b> , | ENG. FRED GALARRAGA |                  | MFG.<br>MGR:  |                             |        |  |
|            | DATE: 8/14/17       |                  | DATE:         | 8/14/17                     |        |  |
| 4)         | DRAWN:<br>F.H.G.    | DATE:<br>8/14/17 | SCALE:<br>5:1 |                             | сомво: |  |